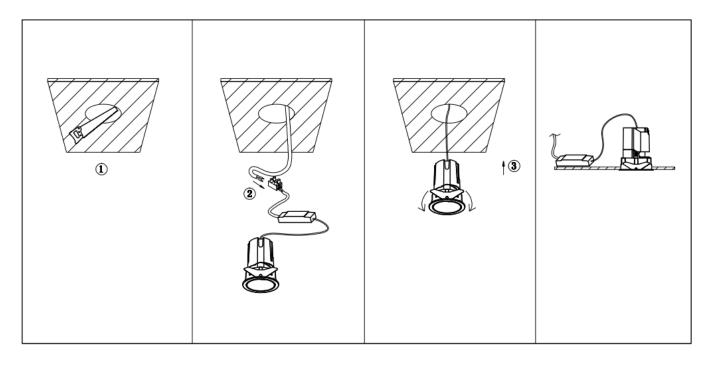

## Item code 86.D286.2449.01

- Installation and wiring of luminaire must be in accordance with all applicable local codes.
- Installation, inspection, and maintenance of luminaires should be performed by a qualified
- electrician.
- DO NOT make or alter any open holes in the luminaire. Do not modify the luminaire.
- DO NOT install damaged product.
- Make sure electrical power is OFF before and during installation and maintenance.
- Make sure the equipment is properly grounded.
- Make sure the supply voltage is same as the rated fixture voltage.