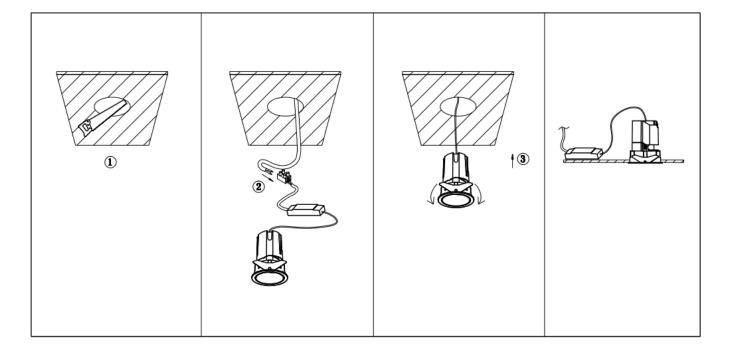

## Item code 86.D287.0311.01

- Installation and wiring of luminaire must be in accordance with all applicable local codes.
- Installation, inspection, and maintenance of luminaires should be performed by a qualified electrician.
- DO NOT make or alter any open holes in the luminaire. Do not modify the luminaire.
- DO NOT install damaged product.
- Make sure electrical power is OFF before and during installation and maintenance.
- Make sure the equipment is properly grounded.
- Make sure the supply voltage is same as the rated fixture voltage.