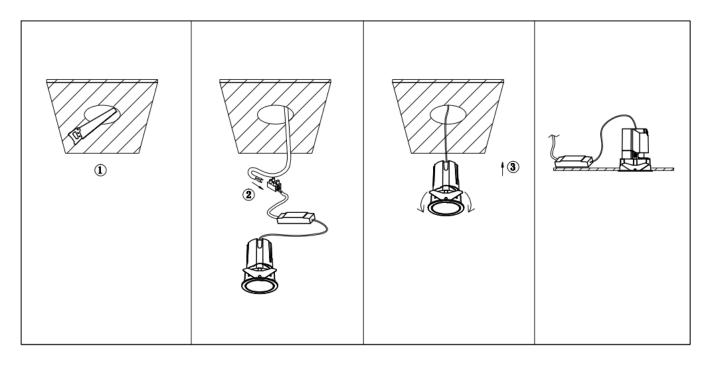

## Item code 86.D287.0311.02

- Installation and wiring of luminaire must be in accordance with all applicable local codes.
- Installation, inspection, and maintenance of luminaires should be performed by a qualified
- electrician.
- DO NOT make or alter any open holes in the luminaire. Do not modify the luminaire.
- DO NOT install damaged product.
- Make sure electrical power is OFF before and during installation and maintenance.
- Make sure the equipment is properly grounded.
- Make sure the supply voltage is same as the rated fixture voltage.

Cut out in the right size: 86.D084.0\*\*\*.\*\* 55mm, 86.D084.1\*\*\*.\*\*75mm ,86.D084.2\*\*\*.\*\*95mm,86.D085.0\*\*\*.\*\*55\*55mm,86.D085.1\*\*\*.\*\*75\*75mm

86.D085.2\*\*\*.\*\*95\*95mm,86.D086.0\*\*\*.\*\*57mm,86.D086.1\*\*\*.\*\* 77mm,86.D086.2\*\*\*.\*\*97mm

86.D087.0\*\*\*.\*\*57\*57mm,86.D087.1\*\*\*.\*\* 77\*77mm,86.D087.2\*\*\*.\*\*97\*97mm,86.DS84.1\*\*\*.\*\*75mm,86.DS84.2\*\*\*.\*\*95mm 86.DS85.1\*\*\*.\*\*75\*75mm,86.DS85.2\*\*\*.\*\*95\*95mm,86.DS86.1\*\*\*.\*\* 77mm,86.DS86.2\*\*\*.\*\* 97mm,86.DS87.1\*\*\*.\*\*77\*77mm 86.DS87.2\*\*\*.\*\*97\*97mm,86.D284.0\*\*\*.\*\*128\*67mm,86.D284.1\*\*\*.\*\*179\*91mm,86.D284.2\*\*\*.\*\*223\*112mm 86.D285.0\*\*\*.\*\*122\*60mm,86.D285.1\*\*\*.\*\*164\*77mm,86.D285.2\*\*\*.\*\*207\*95mm,86.D286.0\*\*\*.\*\*128\*67mm 86.D286.1\*\*\*.\*\*180\*90mm,86.D286.2\*\*\*.\*\*225\*111mm,86.D287.0\*\*\*.\*\*118\*58mm,86.D287.1\*\*\*.\*\*165\*77mm 86.D287.2\*\*\*.\*\*209\*97mm