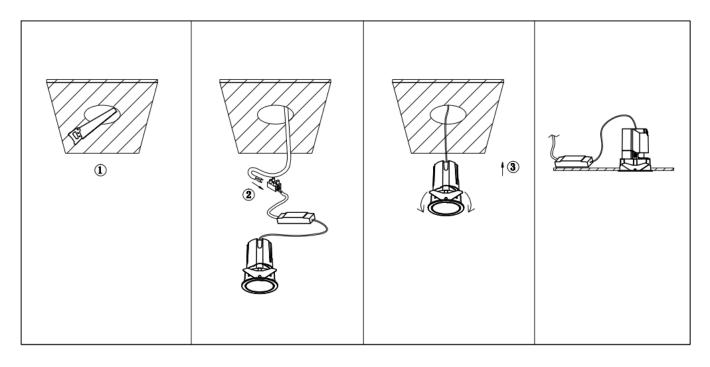

## Item code 86.D287.0313.01

- Installation and wiring of luminaire must be in accordance with all applicable local codes.
- Installation, inspection, and maintenance of luminaires should be performed by a qualified
- electrician.
- DO NOT make or alter any open holes in the luminaire. Do not modify the luminaire.
- DO NOT install damaged product.
- Make sure electrical power is OFF before and during installation and maintenance.
- Make sure the equipment is properly grounded.
- Make sure the supply voltage is same as the rated fixture voltage.