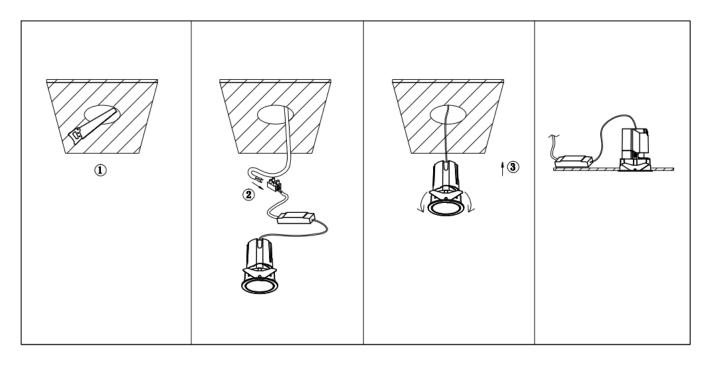

## Item code 86.D287.0313.02

- Installation and wiring of luminaire must be in accordance with all applicable local codes.
- Installation, inspection, and maintenance of luminaires should be performed by a qualified
- electrician.
- DO NOT make or alter any open holes in the luminaire. Do not modify the luminaire.
- DO NOT install damaged product.
- Make sure electrical power is OFF before and during installation and maintenance.
- Make sure the equipment is properly grounded.
- Make sure the supply voltage is same as the rated fixture voltage.

Cut out in the right size: 86.D084.0\*\*\*.\*\* 55mm, 86.D084.1\*\*\*.\*\*75mm ,86.D084.2\*\*\*.\*\*95mm,86.D085.0\*\*\*.\*\*55\*55mm,86.D085.1\*\*\*.\*\*75\*75mm

86.D085.2\*\*\*.\*\*95\*95mm,86.D086.0\*\*\*.\*\*57mm,86.D086.1\*\*\*.\*\* 77mm,86.D086.2\*\*\*.\*\*97mm

86.D087.0\*\*\*.\*\*57\*57mm,86.D087.1\*\*\*.\*\* 77\*77mm,86.D087.2\*\*\*.\*\*97\*97mm,86.DS84.1\*\*\*.\*\*75mm,86.DS84.2\*\*\*.\*\*95mm 86.DS85.1\*\*\*.\*\*75\*75mm,86.DS85.2\*\*\*.\*\*95\*95mm,86.DS86.1\*\*\*.\*\* 77mm,86.DS86.2\*\*\*.\*\* 97mm,86.DS87.1\*\*\*.\*\*77\*77mm 86.DS87.2\*\*\*.\*\*97\*97mm,86.D284.0\*\*\*.\*\*128\*67mm,86.D284.1\*\*\*.\*\*179\*91mm,86.D284.2\*\*\*.\*\*223\*112mm 86.D285.0\*\*\*.\*\*122\*60mm,86.D285.1\*\*\*.\*\*164\*77mm,86.D285.2\*\*\*.\*\*207\*95mm,86.D286.0\*\*\*.\*\*128\*67mm 86.D286.1\*\*\*.\*\*180\*90mm,86.D286.2\*\*\*.\*\*225\*111mm,86.D287.0\*\*\*.\*\*118\*58mm,86.D287.1\*\*\*.\*\*165\*77mm 86.D287.2\*\*\*.\*\*209\*97mm