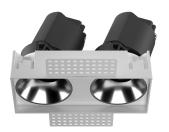

## INDOOR / DOWNLIGHTS / ZENITH / ZENITH IP65SX2 TRIMLESS

## Item code 86.D287.0321.01

- Installation and wiring of luminaire must be in accordance with all applicable local codes.
- Installation, inspection, and maintenance of luminaires should be performed by a qualified
- electrician.
- DO NOT make or alter any open holes in the luminaire. Do not modify the luminaire.
- DO NOT install damaged product.
- Make sure electrical power is OFF before and during installation and maintenance.
- Make sure the equipment is properly grounded.
- Make sure the supply voltage is same as the rated fixture voltage.