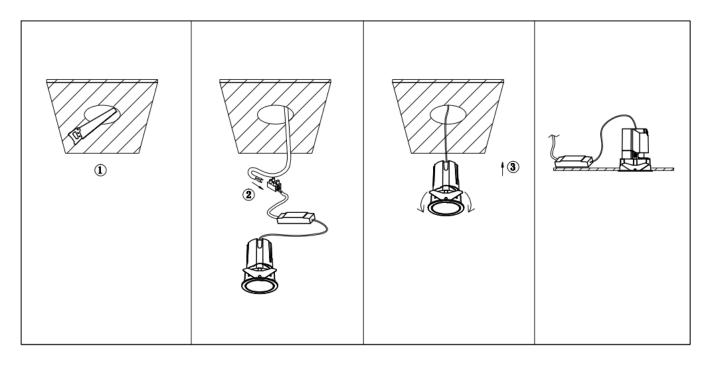

## Item code 86.D287.0321.01

- Installation and wiring of luminaire must be in accordance with all applicable local codes.
- Installation, inspection, and maintenance of luminaires should be performed by a qualified
- electrician.
- DO NOT make or alter any open holes in the luminaire. Do not modify the luminaire.
- DO NOT install damaged product.
- Make sure electrical power is OFF before and during installation and maintenance.
- Make sure the equipment is properly grounded.
- Make sure the supply voltage is same as the rated fixture voltage.

Cut out in the right size: 86.D084.0\*\*\*.\*\* 55mm, 86.D084.1\*\*\*.\*\*75mm ,86.D084.2\*\*\*.\*\*95mm,86.D085.0\*\*\*.\*\*55\*55mm,86.D085.1\*\*\*.\*\*75\*75mm

86.D085.2\*\*\*.\*\*95\*95mm,86.D086.0\*\*\*.\*\*57mm,86.D086.1\*\*\*.\*\* 77mm,86.D086.2\*\*\*.\*\*97mm

86.D087.0\*\*\*.\*\*57\*57mm,86.D087.1\*\*\*.\*\* 77\*77mm,86.D087.2\*\*\*.\*\*97\*97mm,86.DS84.1\*\*\*.\*\*75mm,86.DS84.2\*\*\*.\*\*95mm 86.DS85.1\*\*\*.\*\*75\*75mm,86.DS85.2\*\*\*.\*\*95\*95mm,86.DS86.1\*\*\*.\*\* 77mm,86.DS86.2\*\*\*.\*\* 97mm,86.DS87.1\*\*\*.\*\*77\*77mm 86.DS87.2\*\*\*.\*\*97\*97mm,86.D284.0\*\*\*.\*\*128\*67mm,86.D284.1\*\*\*.\*\*179\*91mm,86.D284.2\*\*\*.\*\*223\*112mm 86.D285.0\*\*\*.\*\*122\*60mm,86.D285.1\*\*\*.\*\*164\*77mm,86.D285.2\*\*\*.\*\*207\*95mm,86.D286.0\*\*\*.\*\*128\*67mm 86.D286.1\*\*\*.\*\*180\*90mm,86.D286.2\*\*\*.\*\*225\*111mm,86.D287.0\*\*\*.\*\*118\*58mm,86.D287.1\*\*\*.\*\*165\*77mm 86.D287.2\*\*\*.\*\*209\*97mm