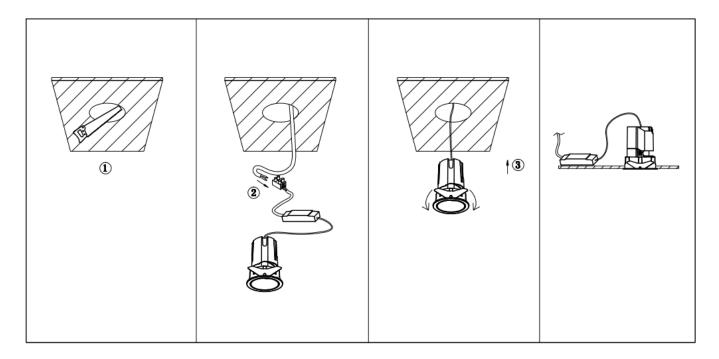

## Item code 86.D287.0321.02

- Installation and wiring of luminaire must be in accordance with all applicable local codes.
- Installation, inspection, and maintenance of luminaires should be performed by a qualified electrician.
- DO NOT make or alter any open holes in the luminaire. Do not modify the luminaire.
- DO NOT install damaged product.
- Make sure electrical power is OFF before and during installation and maintenance.
- Make sure the equipment is properly grounded.
- Make sure the supply voltage is same as the rated fixture voltage.