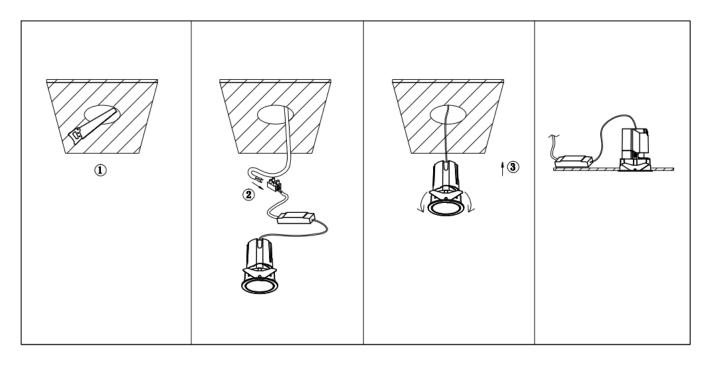

## Item code 86.D287.0323.01

- Installation and wiring of luminaire must be in accordance with all applicable local codes.
- Installation, inspection, and maintenance of luminaires should be performed by a qualified
- electrician.
- DO NOT make or alter any open holes in the luminaire. Do not modify the luminaire.
- DO NOT install damaged product.
- Make sure electrical power is OFF before and during installation and maintenance.
- Make sure the equipment is properly grounded.
- Make sure the supply voltage is same as the rated fixture voltage.