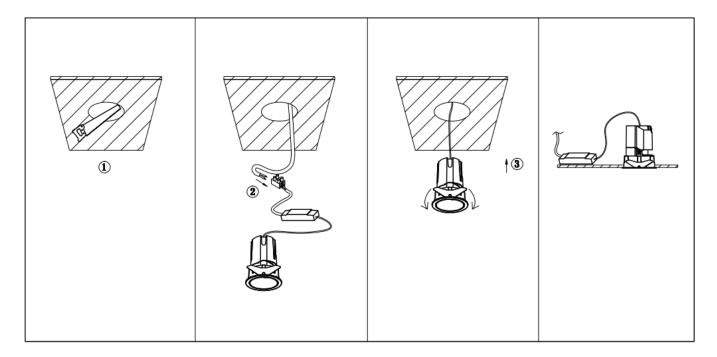

## Item code 86.D287.0323.02

- Installation and wiring of luminaire must be in accordance with all applicable local codes.
- Installation, inspection, and maintenance of luminaires should be performed by a qualified electrician.
- DO NOT make or alter any open holes in the luminaire. Do not modify the luminaire.
- DO NOT install damaged product.
- Make sure electrical power is OFF before and during installation and maintenance.
- Make sure the equipment is properly grounded.
- Make sure the supply voltage is same as the rated fixture voltage.