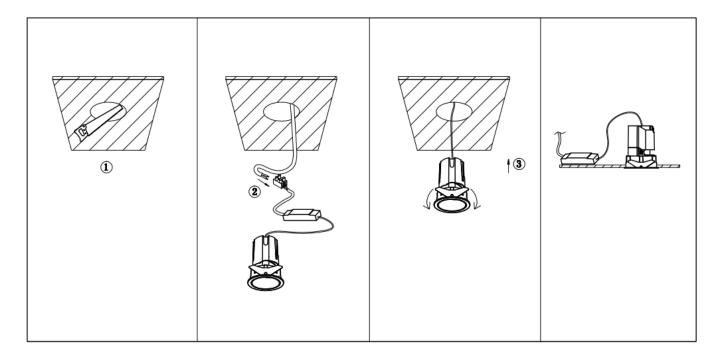

## Item code 86.D287.0331.01

- Installation and wiring of luminaire must be in accordance with all applicable local codes.
- Installation, inspection, and maintenance of luminaires should be performed by a qualified electrician.
- DO NOT make or alter any open holes in the luminaire. Do not modify the luminaire.
- DO NOT install damaged product.
- Make sure electrical power is OFF before and during installation and maintenance.
- Make sure the equipment is properly grounded.
- Make sure the supply voltage is same as the rated fixture voltage.