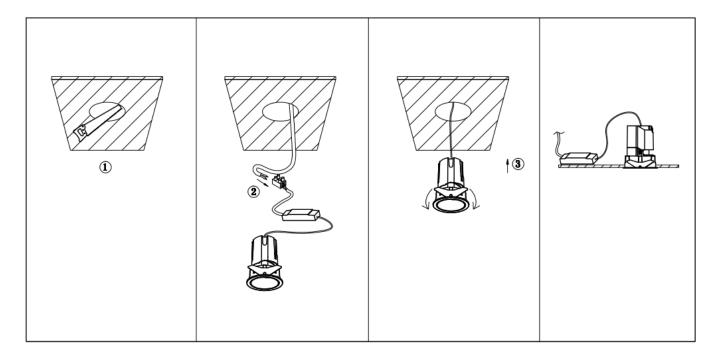

## Item code 86.D287.0331.02

- Installation and wiring of luminaire must be in accordance with all applicable local codes.
- Installation, inspection, and maintenance of luminaires should be performed by a qualified electrician.
- DO NOT make or alter any open holes in the luminaire. Do not modify the luminaire.
- DO NOT install damaged product.
- Make sure electrical power is OFF before and during installation and maintenance.
- Make sure the equipment is properly grounded.
- Make sure the supply voltage is same as the rated fixture voltage.