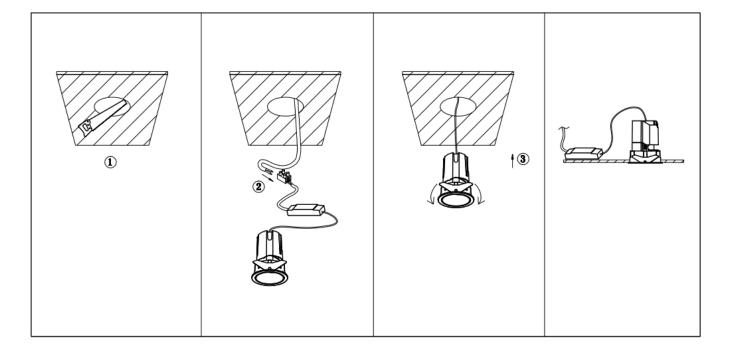

## Item code 86.D287.0333.01

- Installation and wiring of luminaire must be in accordance with all applicable local codes.
- Installation, inspection, and maintenance of luminaires should be performed by a qualified electrician.
- DO NOT make or alter any open holes in the luminaire. Do not modify the luminaire.
- DO NOT install damaged product.
- Make sure electrical power is OFF before and during installation and maintenance.
- Make sure the equipment is properly grounded.
- Make sure the supply voltage is same as the rated fixture voltage.