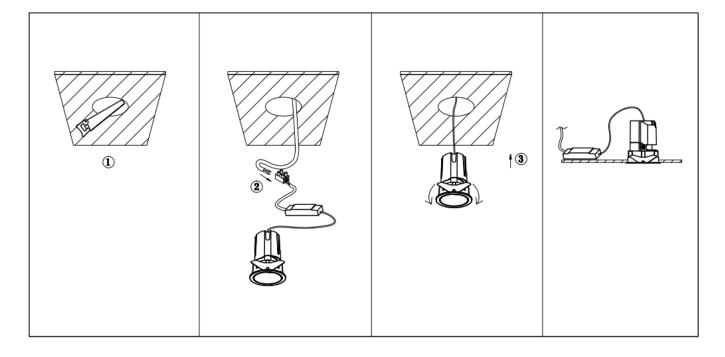

## Item code 86.D287.0333.02

- Installation and wiring of luminaire must be in accordance with all applicable local codes.
- Installation, inspection, and maintenance of luminaires should be performed by a qualified electrician.
- DO NOT make or alter any open holes in the luminaire. Do not modify the luminaire.
- DO NOT install damaged product.
- Make sure electrical power is OFF before and during installation and maintenance.
- Make sure the equipment is properly grounded.
- Make sure the supply voltage is same as the rated fixture voltage.