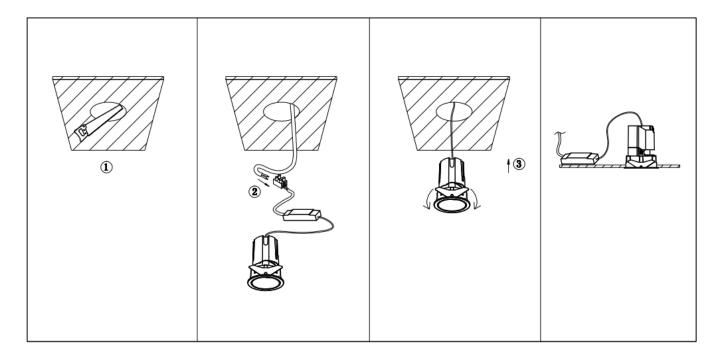

## Item code 86.D287.0339.01

- Installation and wiring of luminaire must be in accordance with all applicable local codes.
- Installation, inspection, and maintenance of luminaires should be performed by a qualified
- DO NOT make or alter any open holes in the luminaire. Do not modify the luminaire.
- DO NOT install damaged product.
- Make sure electrical power is OFF before and during installation and maintenance.
- Make sure the equipment is properly grounded.
- Make sure the supply voltage is same as the rated fixture voltage.