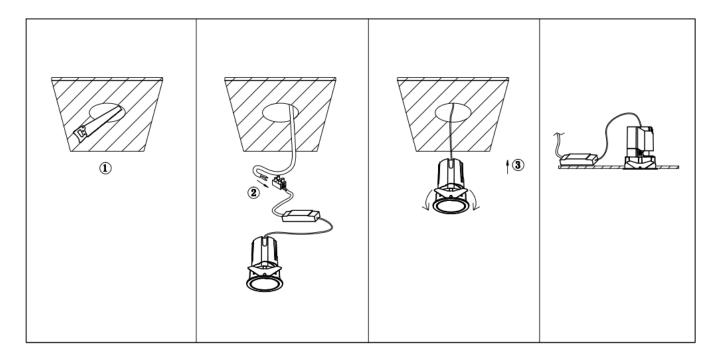

## Item code 86.D287.0339.02

- Installation and wiring of luminaire must be in accordance with all applicable local codes.
- Installation, inspection, and maintenance of luminaires should be performed by a qualified
- DO NOT make or alter any open holes in the luminaire. Do not modify the luminaire.
- DO NOT install damaged product.
- Make sure electrical power is OFF before and during installation and maintenance.
- Make sure the equipment is properly grounded.
- Make sure the supply voltage is same as the rated fixture voltage.