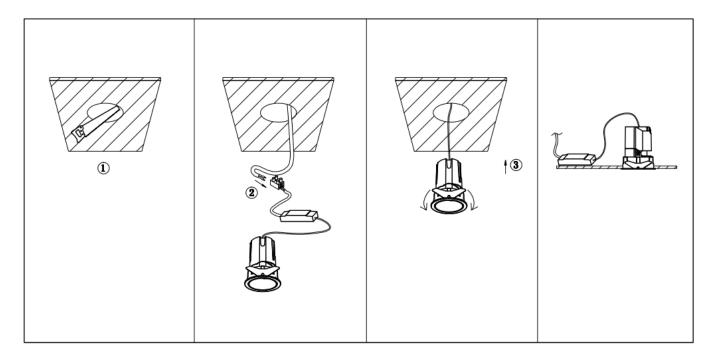

## Item code 86.D287.0341.01

- Installation and wiring of luminaire must be in accordance with all applicable local codes.
- Installation, inspection, and maintenance of luminaires should be performed by a qualified electrician.
- DO NOT make or alter any open holes in the luminaire. Do not modify the luminaire.
- DO NOT install damaged product.
- Make sure electrical power is OFF before and during installation and maintenance.
- Make sure the equipment is properly grounded.
- Make sure the supply voltage is same as the rated fixture voltage.