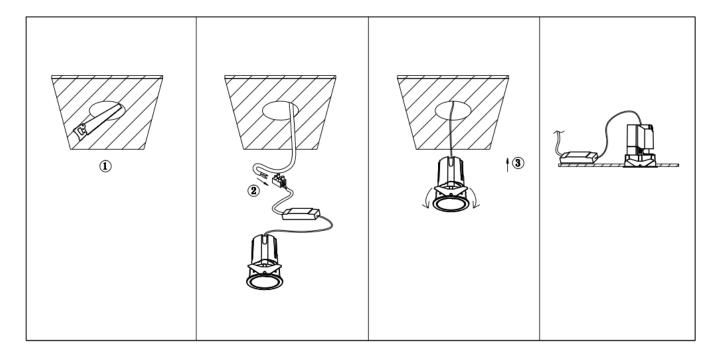

## Item code 86.D287.0341.02

- Installation and wiring of luminaire must be in accordance with all applicable local codes.
- Installation, inspection, and maintenance of luminaires should be performed by a qualified electrician.
- DO NOT make or alter any open holes in the luminaire. Do not modify the luminaire.
- DO NOT install damaged product.
- Make sure electrical power is OFF before and during installation and maintenance.
- Make sure the equipment is properly grounded.
- Make sure the supply voltage is same as the rated fixture voltage.