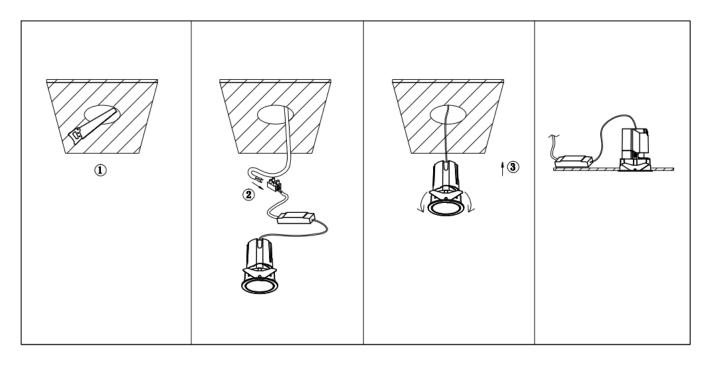

## Item code 86.D287.0343.01

- Installation and wiring of luminaire must be in accordance with all applicable local codes.
- Installation, inspection, and maintenance of luminaires should be performed by a qualified
- electrician.
- DO NOT make or alter any open holes in the luminaire. Do not modify the luminaire.
- DO NOT install damaged product.
- Make sure electrical power is OFF before and during installation and maintenance.
- Make sure the equipment is properly grounded.
- Make sure the supply voltage is same as the rated fixture voltage.

Cut out in the right size: 86.D084.0\*\*\*.\*\* 55mm, 86.D084.1\*\*\*.\*\*75mm ,86.D084.2\*\*\*.\*\*95mm,86.D085.0\*\*\*.\*\*55\*55mm,86.D085.1\*\*\*.\*\*75\*75mm

86.D085.2\*\*\*.\*\*95\*95mm,86.D086.0\*\*\*.\*\*57mm,86.D086.1\*\*\*.\*\* 77mm,86.D086.2\*\*\*.\*\*97mm

86.D087.0\*\*\*.\*\*57\*57mm,86.D087.1\*\*\*.\*\* 77\*77mm,86.D087.2\*\*\*.\*\*97\*97mm,86.DS84.1\*\*\*.\*\*75mm,86.DS84.2\*\*\*.\*\*95mm 86.DS85.1\*\*\*.\*\*75\*75mm,86.DS85.2\*\*\*.\*\*95\*95mm,86.DS86.1\*\*\*.\*\* 77mm,86.DS86.2\*\*\*.\*\* 97mm,86.DS87.1\*\*\*.\*\*77\*77mm 86.DS87.2\*\*\*.\*\*97\*97mm,86.D284.0\*\*\*.\*\*128\*67mm,86.D284.1\*\*\*.\*\*179\*91mm,86.D284.2\*\*\*.\*\*223\*112mm 86.D285.0\*\*\*.\*\*122\*60mm,86.D285.1\*\*\*.\*\*164\*77mm,86.D285.2\*\*\*.\*\*207\*95mm,86.D286.0\*\*\*.\*\*128\*67mm 86.D286.1\*\*\*.\*\*180\*90mm,86.D286.2\*\*\*.\*\*225\*111mm,86.D287.0\*\*\*.\*\*118\*58mm,86.D287.1\*\*\*.\*\*165\*77mm 86.D287.2\*\*\*.\*\*209\*97mm