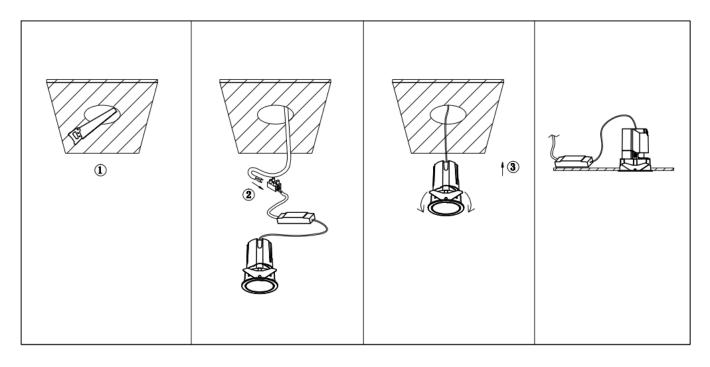

## Item code 86.D287.0343.02

- Installation and wiring of luminaire must be in accordance with all applicable local codes.
- Installation, inspection, and maintenance of luminaires should be performed by a qualified
- electrician.
- DO NOT make or alter any open holes in the luminaire. Do not modify the luminaire.
- DO NOT install damaged product.
- Make sure electrical power is OFF before and during installation and maintenance.
- Make sure the equipment is properly grounded.
- Make sure the supply voltage is same as the rated fixture voltage.