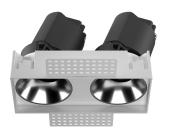

## INDOOR / DOWNLIGHTS / ZENITH / ZENITH IP65SX2 TRIMLESS

## Item code 86.D287.0343.02

- Installation and wiring of luminaire must be in accordance with all applicable local codes.
- Installation, inspection, and maintenance of luminaires should be performed by a qualified
- electrician.
- DO NOT make or alter any open holes in the luminaire. Do not modify the luminaire.
- DO NOT install damaged product.
- Make sure electrical power is OFF before and during installation and maintenance.
- Make sure the equipment is properly grounded.
- Make sure the supply voltage is same as the rated fixture voltage.