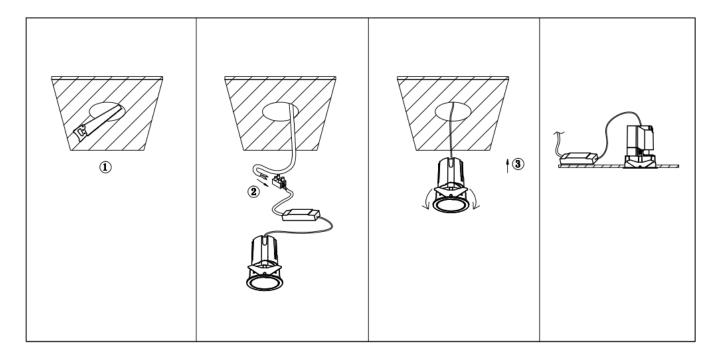

## Item code 86.D287.0349.01

- Installation and wiring of luminaire must be in accordance with all applicable local codes.
- Installation, inspection, and maintenance of luminaires should be performed by a qualified
- DO NOT make or alter any open holes in the luminaire. Do not modify the luminaire.
- DO NOT install damaged product.
- Make sure electrical power is OFF before and during installation and maintenance.
- Make sure the equipment is properly grounded.
- Make sure the supply voltage is same as the rated fixture voltage.