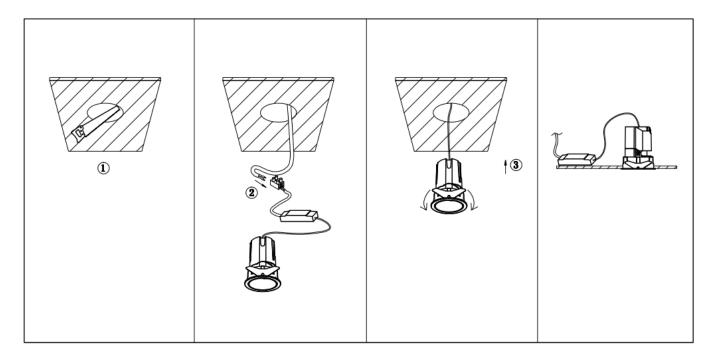

## Item code 86.D287.0349.02

- Installation and wiring of luminaire must be in accordance with all applicable local codes.
- Installation, inspection, and maintenance of luminaires should be performed by a qualified
- DO NOT make or alter any open holes in the luminaire. Do not modify the luminaire.
- DO NOT install damaged product.
- Make sure electrical power is OFF before and during installation and maintenance.
- Make sure the equipment is properly grounded.
- Make sure the supply voltage is same as the rated fixture voltage.