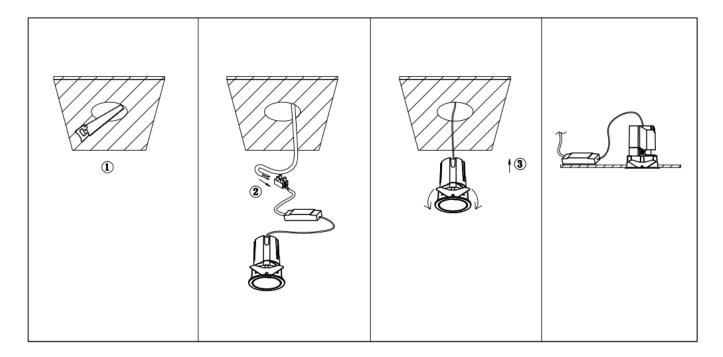

## Item code 86.D287.0411.01

- Installation and wiring of luminaire must be in accordance with all applicable local codes.
- Installation, inspection, and maintenance of luminaires should be performed by a qualified electrician.
- DO NOT make or alter any open holes in the luminaire. Do not modify the luminaire.
- DO NOT install damaged product.
- Make sure electrical power is OFF before and during installation and maintenance.
- Make sure the equipment is properly grounded.
- Make sure the supply voltage is same as the rated fixture voltage.