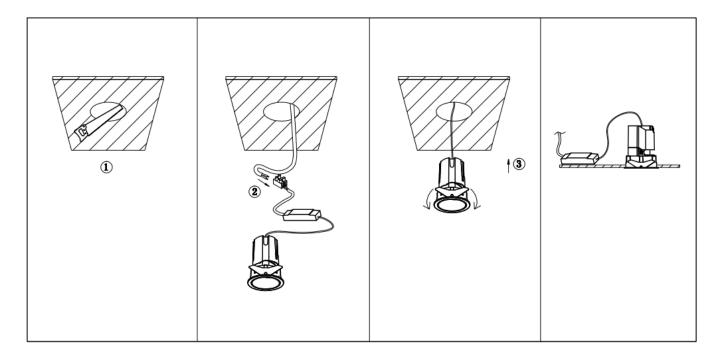

## Item code 86.D287.0411.02

- Installation and wiring of luminaire must be in accordance with all applicable local codes.
- Installation, inspection, and maintenance of luminaires should be performed by a qualified electrician.
- DO NOT make or alter any open holes in the luminaire. Do not modify the luminaire.
- DO NOT install damaged product.
- Make sure electrical power is OFF before and during installation and maintenance.
- Make sure the equipment is properly grounded.
- Make sure the supply voltage is same as the rated fixture voltage.