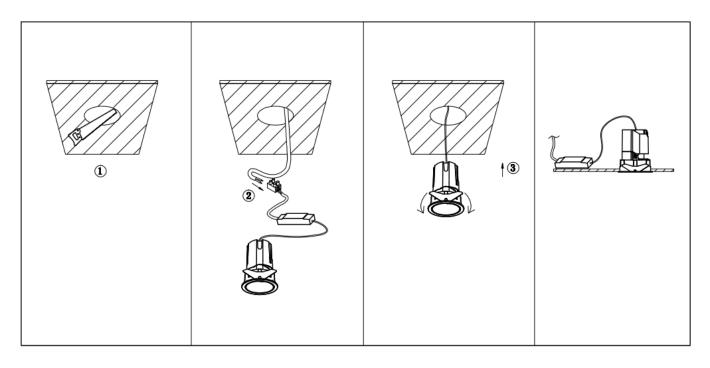

## Item code 86.D287.0413.01

- Installation and wiring of luminaire must be in accordance with all applicable local codes.
- Installation, inspection, and maintenance of luminaires should be performed by a qualified
- electrician.
- DO NOT make or alter any open holes in the luminaire. Do not modify the luminaire.
- DO NOT install damaged product.
- Make sure electrical power is OFF before and during installation and maintenance.
- Make sure the equipment is properly grounded.
- Make sure the supply voltage is same as the rated fixture voltage.