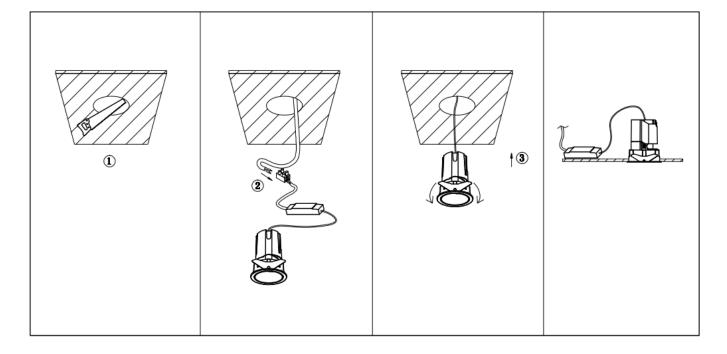

## Item code 86.D287.0413.02

- Installation and wiring of luminaire must be in accordance with all applicable local codes.
- Installation, inspection, and maintenance of luminaires should be performed by a qualified electrician.
- DO NOT make or alter any open holes in the luminaire. Do not modify the luminaire.
- DO NOT install damaged product.
- Make sure electrical power is OFF before and during installation and maintenance.
- Make sure the equipment is properly grounded.
- Make sure the supply voltage is same as the rated fixture voltage.