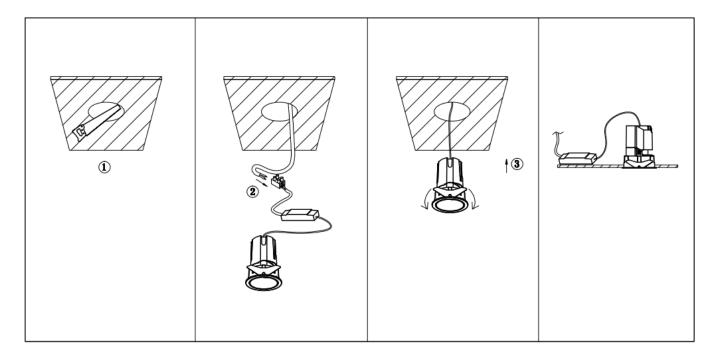

## Item code 86.D287.0421.01

- Installation and wiring of luminaire must be in accordance with all applicable local codes.
- Installation, inspection, and maintenance of luminaires should be performed by a qualified electrician.
- DO NOT make or alter any open holes in the luminaire. Do not modify the luminaire.
- DO NOT install damaged product.
- Make sure electrical power is OFF before and during installation and maintenance.
- Make sure the equipment is properly grounded.
- Make sure the supply voltage is same as the rated fixture voltage.

Cut out in the right size: 86.D084.0\*\*\*.\*\* 55mm, 86.D084.1\*\*\*.\*\*75mm, 86.D084.2\*\*\*.\*\*95mm, 86.D085.1\*\*\*.\*\*55\*55mm, 86.D085.1\*\*\*.\*\*75\*75mm

86.D085.2\*\*\*.\*\*95\*95mm,86.D086.0\*\*\*.\*\*57mm,86.D086.1\*\*\*.\*\* 77mm,86.D086.2\*\*\*.\*\*97mm

 $86. D087.0^{***}.^{**}57^{*5}7mm, 86. D087.1^{***}.^{**}77^{*7}7mm, 86. D087.2^{***}.^{**}97^{*9}7mm, 86. DS84.1^{***}.^{**}75mm, 86. DS84.2^{***}.^{**}95mm, 86. DS85.1^{***}.^{**}75^{*7}57mm, 86. DS85.2^{***}.^{**}95^{*9}5mm, 86. DS86.1^{***}.^{**}77mm, 86. DS86.2^{***}.^{**}97^{*9}7mm, 86. DS87.1^{***}.^{**}77^{*7}7mm, 86. DS87.2^{***}.^{**}97^{*9}7mm, 86. DS87.1^{***}.^{**}128^{*6}7mm, 86. DS84.1^{***}.^{**}179^{*9}1mm, 86. DS84.2^{***}.^{**}223^{*1}12mm$ 86.D285.0\*\*\*.\*\*122\*60mm,86.D285.1\*\*\*.\*\*164\*77mm,86.D285.2\*\*\*.\*\*207\*95mm,86.D286.0\*\*\*.\*\*128\*67mm 86.D286.1\*\*\*.\*\*180\*90mm,86.D286.2\*\*\*.\*\*225\*111mm,86.D287.0\*\*\*.\*\*118\*58mm,86.D287.1\*\*\*.\*\*165\*77mm 86.D287.2\*\*\*.\*\*209\*97mm