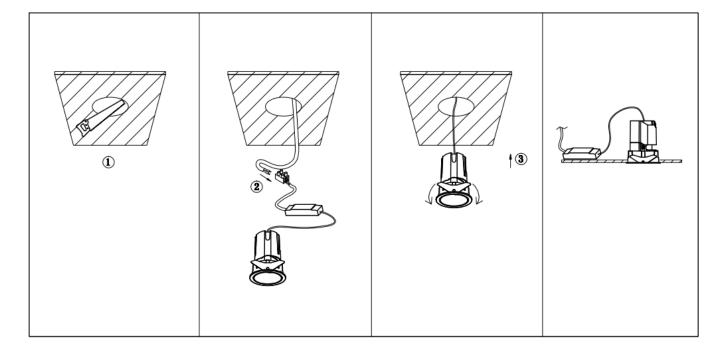

## Item code 86.D287.0421.02

- Installation and wiring of luminaire must be in accordance with all applicable local codes.
- Installation, inspection, and maintenance of luminaires should be performed by a qualified electrician.
- DO NOT make or alter any open holes in the luminaire. Do not modify the luminaire.
- DO NOT install damaged product.
- Make sure electrical power is OFF before and during installation and maintenance.
- Make sure the equipment is properly grounded.
- Make sure the supply voltage is same as the rated fixture voltage.

Cut out in the right size: 86.D084.0\*\*\*.\*\* 55mm, 86.D084.1\*\*\*.\*\*75mm, 86.D084.2\*\*\*.\*\*95mm, 86.D085.1\*\*\*.\*\*55\*55mm, 86.D085.1\*\*\*.\*\*75\*75mm

86.D085.2\*\*\*.\*\*95\*95mm,86.D086.0\*\*\*.\*\*57mm,86.D086.1\*\*\*.\*\* 77mm,86.D086.2\*\*\*.\*\*97mm

 $86. D087.0^{***}.^{**}57^{*5}7mm, 86. D087.1^{***}.^{**}77^{*7}7mm, 86. D087.2^{***}.^{**}97^{*9}7mm, 86. DS84.1^{***}.^{**}75mm, 86. DS84.2^{***}.^{**}95mm, 86. DS85.1^{***}.^{**}75^{*7}57mm, 86. DS85.2^{***}.^{**}95^{*9}5mm, 86. DS86.1^{***}.^{**}77mm, 86. DS86.2^{***}.^{**}97^{*9}7mm, 86. DS87.1^{***}.^{**}77^{*7}7mm, 86. DS87.2^{***}.^{**}97^{*9}7mm, 86. DS87.1^{***}.^{**}128^{*6}7mm, 86. DS84.1^{***}.^{**}179^{*9}1mm, 86. DS84.2^{***}.^{**}223^{*1}12mm$ 86.D285.0\*\*\*.\*\*122\*60mm,86.D285.1\*\*\*.\*\*164\*77mm,86.D285.2\*\*\*.\*\*207\*95mm,86.D286.0\*\*\*.\*\*128\*67mm 86.D286.1\*\*\*.\*\*180\*90mm,86.D286.2\*\*\*.\*\*225\*111mm,86.D287.0\*\*\*.\*\*118\*58mm,86.D287.1\*\*\*.\*\*165\*77mm 86.D287.2\*\*\*.\*\*209\*97mm