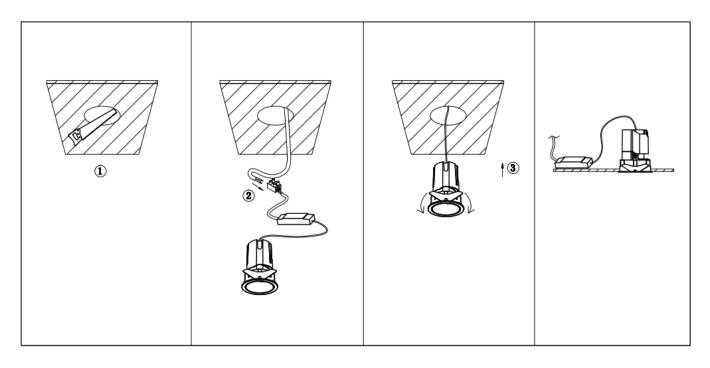

## Item code 86.D287.0423.01

- Installation and wiring of luminaire must be in accordance with all applicable local codes.
- Installation, inspection, and maintenance of luminaires should be performed by a qualified
- electrician.
- DO NOT make or alter any open holes in the luminaire. Do not modify the luminaire.
- DO NOT install damaged product.
- Make sure electrical power is OFF before and during installation and maintenance.
- Make sure the equipment is properly grounded.
- Make sure the supply voltage is same as the rated fixture voltage.

Cut out in the right size: 86.D084.0\*\*\*.\*\* 55mm, 86.D084.1\*\*\*.\*\*75mm ,86.D084.2\*\*\*.\*\*95mm,86.D085.0\*\*\*.\*\*55\*55mm,86.D085.1\*\*\*.\*\*75\*75mm

86.D085.2\*\*\*.\*\*95\*95mm,86.D086.0\*\*\*.\*\*57mm,86.D086.1\*\*\*.\*\* 77mm,86.D086.2\*\*\*.\*\*97mm

86.D087.0\*\*\*.\*\*57\*57mm,86.D087.1\*\*\*.\*\* 77\*77mm,86.D087.2\*\*\*.\*\*97\*97mm,86.DS84.1\*\*\*.\*\*75mm,86.DS84.2\*\*\*.\*\*95mm 86.DS85.1\*\*\*.\*\*75\*75mm,86.DS85.2\*\*\*.\*\*95\*95mm,86.DS86.1\*\*\*.\*\* 77mm,86.DS86.2\*\*\*.\*\* 97mm,86.DS87.1\*\*\*.\*\*77\*77mm 86.DS87.2\*\*\*.\*\*97\*97mm,86.D284.0\*\*\*.\*\*128\*67mm,86.D284.1\*\*\*.\*\*179\*91mm,86.D284.2\*\*\*.\*\*223\*112mm 86.D285.0\*\*\*.\*\*122\*60mm,86.D285.1\*\*\*.\*\*164\*77mm,86.D285.2\*\*\*.\*\*207\*95mm,86.D286.0\*\*\*.\*\*128\*67mm 86.D286.1\*\*\*.\*\*180\*90mm,86.D286.2\*\*\*.\*\*225\*111mm,86.D287.0\*\*\*.\*\*118\*58mm,86.D287.1\*\*\*.\*\*165\*77mm 86.D287.2\*\*\*.\*\*209\*97mm