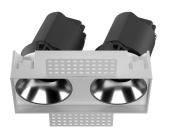

## INDOOR / DOWNLIGHTS / ZENITH / ZENITH IP65SX2 TRIMLESS

## Item code 86.D287.0423.01

- Installation and wiring of luminaire must be in accordance with all applicable local codes.
- Installation, inspection, and maintenance of luminaires should be performed by a qualified
- electrician.
- DO NOT make or alter any open holes in the luminaire. Do not modify the luminaire.
- DO NOT install damaged product.
- Make sure electrical power is OFF before and during installation and maintenance.
- Make sure the equipment is properly grounded.
- Make sure the supply voltage is same as the rated fixture voltage.