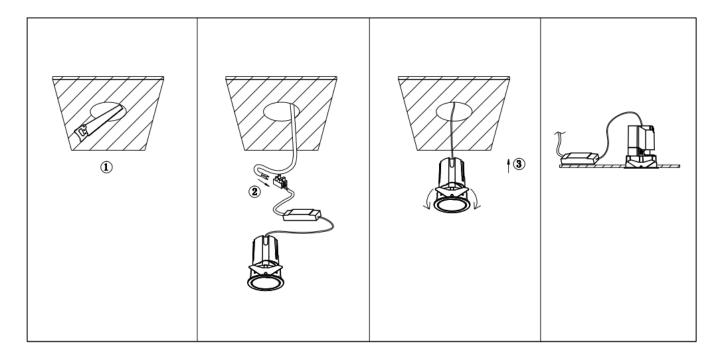

## Item code 86.D287.0423.02

- Installation and wiring of luminaire must be in accordance with all applicable local codes.
- Installation, inspection, and maintenance of luminaires should be performed by a qualified electrician.
- DO NOT make or alter any open holes in the luminaire. Do not modify the luminaire.
- DO NOT install damaged product.
- Make sure electrical power is OFF before and during installation and maintenance.
- Make sure the equipment is properly grounded.
- Make sure the supply voltage is same as the rated fixture voltage.