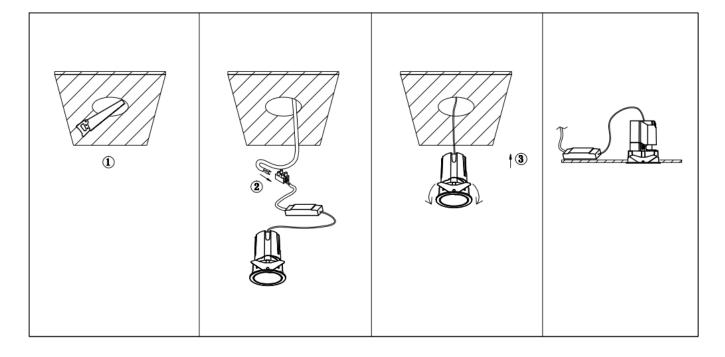

## Item code 86.D287.0431.01

- Installation and wiring of luminaire must be in accordance with all applicable local codes.
- Installation, inspection, and maintenance of luminaires should be performed by a qualified electrician.
- DO NOT make or alter any open holes in the luminaire. Do not modify the luminaire.
- DO NOT install damaged product.
- Make sure electrical power is OFF before and during installation and maintenance.
- Make sure the equipment is properly grounded.
- Make sure the supply voltage is same as the rated fixture voltage.

Cut out in the right size: 86.D084.0\*\*\*.\*\* 55mm, 86.D084.1\*\*\*.\*\*75mm, 86.D084.2\*\*\*.\*\*95mm, 86.D085.1\*\*\*.\*\*55\*55mm, 86.D085.1\*\*\*.\*\*75\*75mm

86.D085.2\*\*\*.\*\*95\*95mm,86.D086.0\*\*\*.\*\*57mm,86.D086.1\*\*\*.\*\* 77mm,86.D086.2\*\*\*.\*\*97mm

 $86. D087.0^{***}.^{**}57^{*5}7mm, 86. D087.1^{***}.^{**}77^{*7}7mm, 86. D087.2^{***}.^{**}97^{*9}7mm, 86. DS84.1^{***}.^{**}75mm, 86. DS84.2^{***}.^{**}95mm, 86. DS85.1^{***}.^{**}75^{*7}57mm, 86. DS85.2^{***}.^{**}95^{*9}5mm, 86. DS86.1^{***}.^{**}77mm, 86. DS86.2^{***}.^{**}97^{*9}7mm, 86. DS87.1^{***}.^{**}77^{*7}7mm, 86. DS87.2^{***}.^{**}97^{*9}7mm, 86. DS87.1^{***}.^{**}128^{*6}7mm, 86. DS84.1^{***}.^{**}179^{*9}1mm, 86. DS84.2^{***}.^{**}223^{*1}12mm$ 86.D285.0\*\*\*.\*\*122\*60mm,86.D285.1\*\*\*.\*\*164\*77mm,86.D285.2\*\*\*.\*\*207\*95mm,86.D286.0\*\*\*.\*\*128\*67mm 86.D286.1\*\*\*.\*\*180\*90mm,86.D286.2\*\*\*.\*\*225\*111mm,86.D287.0\*\*\*.\*\*118\*58mm,86.D287.1\*\*\*.\*\*165\*77mm 86.D287.2\*\*\*.\*\*209\*97mm