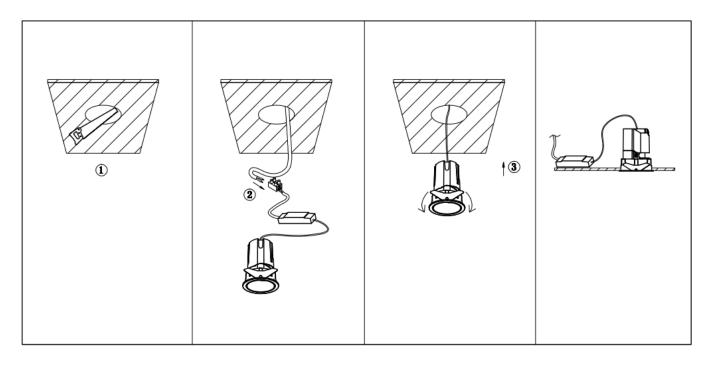

## Item code 86.D287.0431.02

- Installation and wiring of luminaire must be in accordance with all applicable local codes.
- Installation, inspection, and maintenance of luminaires should be performed by a qualified
- electrician.
- DO NOT make or alter any open holes in the luminaire. Do not modify the luminaire.
- DO NOT install damaged product.
- Make sure electrical power is OFF before and during installation and maintenance.
- Make sure the equipment is properly grounded.
- Make sure the supply voltage is same as the rated fixture voltage.

Cut out in the right size: 86.D084.0\*\*\*.\*\* 55mm, 86.D084.1\*\*\*.\*\*75mm ,86.D084.2\*\*\*.\*\*95mm,86.D085.0\*\*\*.\*\*55\*55mm,86.D085.1\*\*\*.\*\*75\*75mm

86.D085.2\*\*\*.\*\*95\*95mm,86.D086.0\*\*\*.\*\*57mm,86.D086.1\*\*\*.\*\* 77mm,86.D086.2\*\*\*.\*\*97mm

86.D087.0\*\*\*.\*\*57\*57mm,86.D087.1\*\*\*.\*\* 77\*77mm,86.D087.2\*\*\*.\*\*97\*97mm,86.DS84.1\*\*\*.\*\*75mm,86.DS84.2\*\*\*.\*\*95mm 86.DS85.1\*\*\*.\*\*75\*75mm,86.DS85.2\*\*\*.\*\*95\*95mm,86.DS86.1\*\*\*.\*\* 77mm,86.DS86.2\*\*\*.\*\* 97mm,86.DS87.1\*\*\*.\*\*77\*77mm 86.DS87.2\*\*\*.\*\*97\*97mm,86.D284.0\*\*\*.\*\*128\*67mm,86.D284.1\*\*\*.\*\*179\*91mm,86.D284.2\*\*\*.\*\*223\*112mm 86.D285.0\*\*\*.\*\*122\*60mm,86.D285.1\*\*\*.\*\*164\*77mm,86.D285.2\*\*\*.\*\*207\*95mm,86.D286.0\*\*\*.\*\*128\*67mm 86.D285.0\*\*\*.\*\*180\*90mm,86.D286.2\*\*\*.\*\*225\*111mm,86.D287.0\*\*\*.\*\*118\*58mm,86.D287.1\*\*\*.\*\*165\*77mm 86.D287.2\*\*\*.\*\*209\*97mm