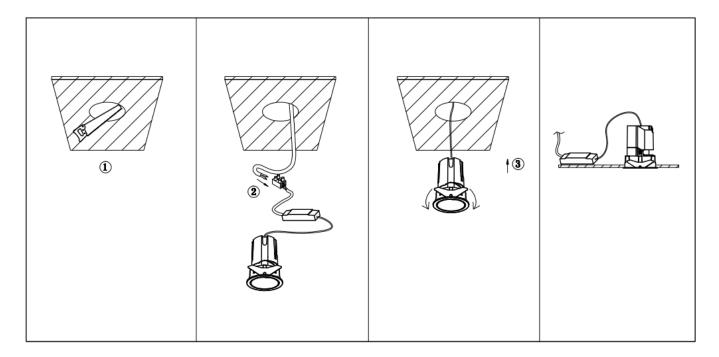

## Item code 86.D287.0433.01

- Installation and wiring of luminaire must be in accordance with all applicable local codes.
- Installation, inspection, and maintenance of luminaires should be performed by a qualified electrician.
- DO NOT make or alter any open holes in the luminaire. Do not modify the luminaire.
- DO NOT install damaged product.
- Make sure electrical power is OFF before and during installation and maintenance.
- Make sure the equipment is properly grounded.
- Make sure the supply voltage is same as the rated fixture voltage.