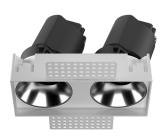

## INDOOR / DOWNLIGHTS / ZENITH / **ZENITH IP65SX2 TRIMLESS**

## Item code 86.D287.0433.01

- Installation and wiring of luminaire must be in accordance with all applicable local codes.
- Installation, inspection, and maintenance of luminaires should be performed by a qualified electrician.
- DO NOT make or alter any open holes in the luminaire. Do not modify the luminaire.
- DO NOT install damaged product.
- Make sure electrical power is OFF before and during installation and maintenance.
- Make sure the equipment is properly grounded.
- Make sure the supply voltage is same as the rated fixture voltage.