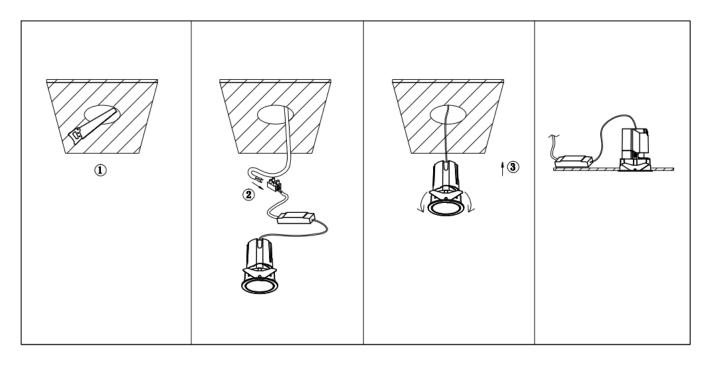

## Item code 86.D287.0433.02

- Installation and wiring of luminaire must be in accordance with all applicable local codes.
- Installation, inspection, and maintenance of luminaires should be performed by a qualified
- electrician.
- DO NOT make or alter any open holes in the luminaire. Do not modify the luminaire.
- DO NOT install damaged product.
- Make sure electrical power is OFF before and during installation and maintenance.
- Make sure the equipment is properly grounded.
- Make sure the supply voltage is same as the rated fixture voltage.