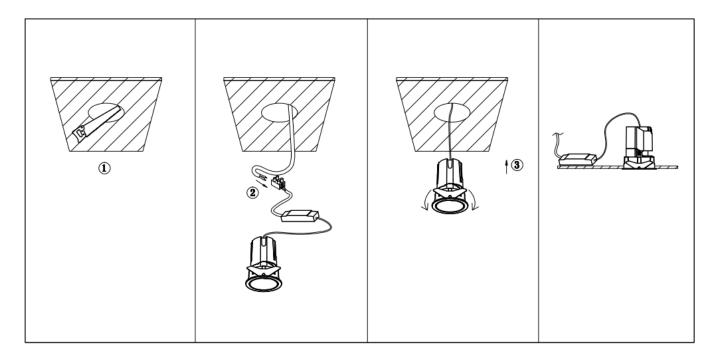

## Item code 86.D287.0439.02

- Installation and wiring of luminaire must be in accordance with all applicable local codes.
- Installation, inspection, and maintenance of luminaires should be performed by a qualified
- DO NOT make or alter any open holes in the luminaire. Do not modify the luminaire.
- DO NOT install damaged product.
- Make sure electrical power is OFF before and during installation and maintenance.
- Make sure the equipment is properly grounded.
- Make sure the supply voltage is same as the rated fixture voltage.