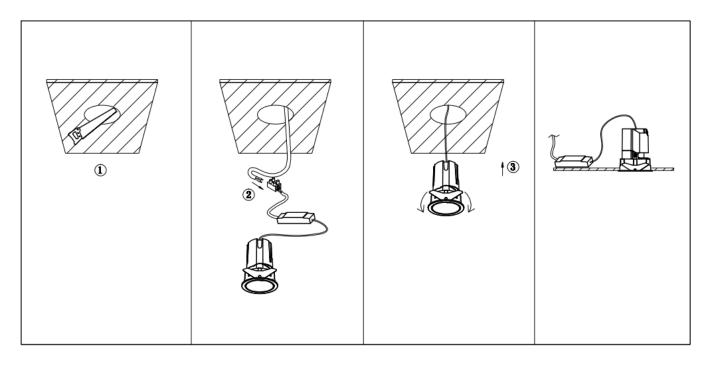

## Item code 86.D287.0441.01

- Installation and wiring of luminaire must be in accordance with all applicable local codes.
- Installation, inspection, and maintenance of luminaires should be performed by a qualified
- electrician.
- DO NOT make or alter any open holes in the luminaire. Do not modify the luminaire.
- DO NOT install damaged product.
- Make sure electrical power is OFF before and during installation and maintenance.
- Make sure the equipment is properly grounded.
- Make sure the supply voltage is same as the rated fixture voltage.

Cut out in the right size: 86.D084.0\*\*\*.\*\* 55mm, 86.D084.1\*\*\*.\*\*75mm ,86.D084.2\*\*\*.\*\*95mm,86.D085.0\*\*\*.\*\*55\*55mm,86.D085.1\*\*\*.\*\*75\*75mm

86.D085.2\*\*\*.\*\*95\*95mm,86.D086.0\*\*\*.\*\*57mm,86.D086.1\*\*\*.\*\* 77mm,86.D086.2\*\*\*.\*\*97mm

86.D087.0\*\*\*.\*\*57\*57mm,86.D087.1\*\*\*.\*\* 77\*77mm,86.D087.2\*\*\*.\*\*97\*97mm,86.DS84.1\*\*\*.\*\*75mm,86.DS84.2\*\*\*.\*\*95mm 86.DS85.1\*\*\*.\*\*75\*75mm,86.DS85.2\*\*\*.\*\*95\*95mm,86.DS86.1\*\*\*.\*\* 77mm,86.DS86.2\*\*\*.\*\* 97mm,86.DS87.1\*\*\*.\*\*77\*77mm 86.DS87.2\*\*\*.\*\*97\*97mm,86.D284.0\*\*\*.\*\*128\*67mm,86.D284.1\*\*\*.\*\*179\*91mm,86.D284.2\*\*\*.\*\*223\*112mm 86.D285.0\*\*\*.\*\*122\*60mm,86.D285.1\*\*\*.\*\*164\*77mm,86.D285.2\*\*\*.\*\*207\*95mm,86.D286.0\*\*\*.\*\*128\*67mm 86.D286.1\*\*\*.\*\*180\*90mm,86.D286.2\*\*\*.\*\*225\*111mm,86.D287.0\*\*\*.\*\*118\*58mm,86.D287.1\*\*\*.\*\*165\*77mm 86.D287.2\*\*\*.\*\*209\*97mm