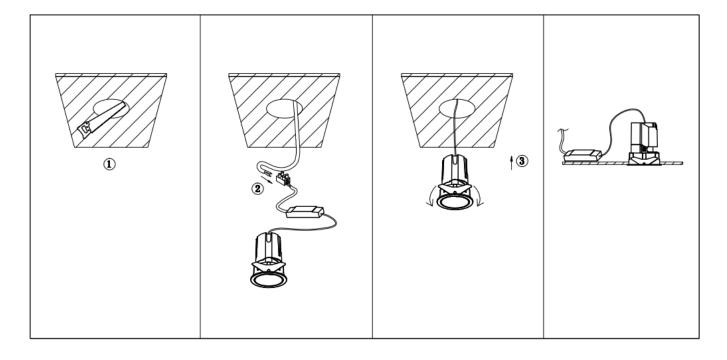

## Item code 86.D287.0441.02

- Installation and wiring of luminaire must be in accordance with all applicable local codes.
- Installation, inspection, and maintenance of luminaires should be performed by a qualified electrician.
- DO NOT make or alter any open holes in the luminaire. Do not modify the luminaire.
- DO NOT install damaged product.
- Make sure electrical power is OFF before and during installation and maintenance.
- Make sure the equipment is properly grounded.
- Make sure the supply voltage is same as the rated fixture voltage.