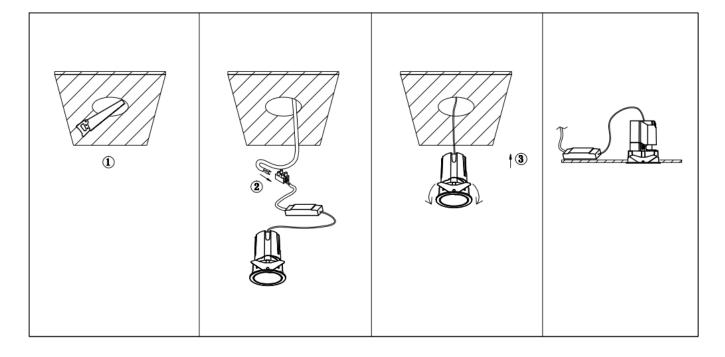

## Item code 86.D287.0443.01

- Installation and wiring of luminaire must be in accordance with all applicable local codes.
- Installation, inspection, and maintenance of luminaires should be performed by a qualified electrician.
- DO NOT make or alter any open holes in the luminaire. Do not modify the luminaire.
- DO NOT install damaged product.
- Make sure electrical power is OFF before and during installation and maintenance.
- Make sure the equipment is properly grounded.
- Make sure the supply voltage is same as the rated fixture voltage.

Cut out in the right size: 86.D084.0\*\*\*.\*\* 55mm, 86.D084.1\*\*\*.\*\*75mm, 86.D084.2\*\*\*.\*\*95mm, 86.D085.1\*\*\*.\*\*55\*55mm, 86.D085.1\*\*\*.\*\*75\*75mm

86.D085.2\*\*\*.\*\*95\*95mm,86.D086.0\*\*\*.\*\*57mm,86.D086.1\*\*\*.\*\* 77mm,86.D086.2\*\*\*.\*\*97mm

 $86. D087.0^{***}.^{**}57^{*5}7mm, 86. D087.1^{***}.^{**}77^{*7}7mm, 86. D087.2^{***}.^{**}97^{*9}7mm, 86. DS84.1^{***}.^{**}75mm, 86. DS84.2^{***}.^{**}95mm, 86. DS85.1^{***}.^{**}75^{*7}57mm, 86. DS85.2^{***}.^{**}95^{*9}5mm, 86. DS86.1^{***}.^{**}77mm, 86. DS86.2^{***}.^{**}97^{*9}7mm, 86. DS87.1^{***}.^{**}77^{*7}7mm, 86. DS87.2^{***}.^{**}97^{*9}7mm, 86. DS87.1^{***}.^{**}128^{*6}7mm, 86. DS84.1^{***}.^{**}179^{*9}1mm, 86. DS84.2^{***}.^{**}223^{*1}12mm$ 86.D285.0\*\*\*.\*\*122\*60mm,86.D285.1\*\*\*.\*\*164\*77mm,86.D285.2\*\*\*.\*\*207\*95mm,86.D286.0\*\*\*.\*\*128\*67mm 86.D286.1\*\*\*.\*\*180\*90mm,86.D286.2\*\*\*.\*\*225\*111mm,86.D287.0\*\*\*.\*\*118\*58mm,86.D287.1\*\*\*.\*\*165\*77mm 86.D287.2\*\*\*.\*\*209\*97mm