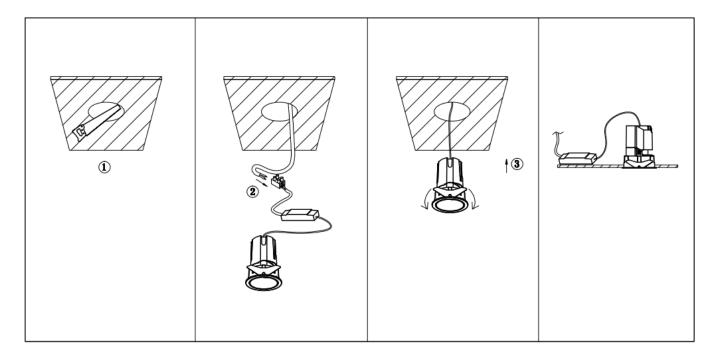

## Item code 86.D287.0443.02

- Installation and wiring of luminaire must be in accordance with all applicable local codes.
- Installation, inspection, and maintenance of luminaires should be performed by a qualified electrician.
- DO NOT make or alter any open holes in the luminaire. Do not modify the luminaire.
- DO NOT install damaged product.
- Make sure electrical power is OFF before and during installation and maintenance.
- Make sure the equipment is properly grounded.
- Make sure the supply voltage is same as the rated fixture voltage.