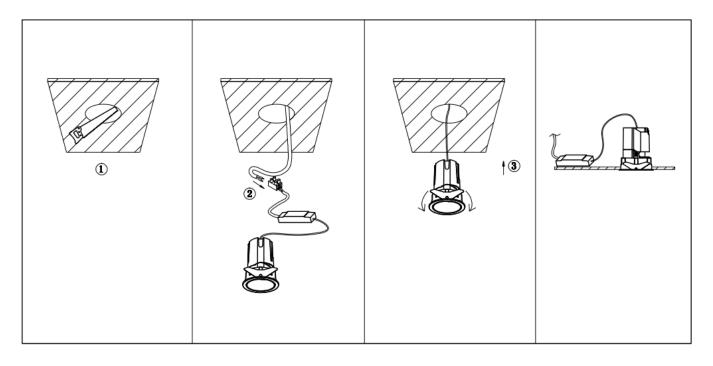

## Item code 86.D287.0449.01

- Installation and wiring of luminaire must be in accordance with all applicable local codes.
- Installation, inspection, and maintenance of luminaires should be performed by a qualified
- electrician.
- DO NOT make or alter any open holes in the luminaire. Do not modify the luminaire.
- DO NOT install damaged product.
- Make sure electrical power is OFF before and during installation and maintenance.
- Make sure the equipment is properly grounded.
- Make sure the supply voltage is same as the rated fixture voltage.

Cut out in the right size: 86.D084.0\*\*\*.\*\* 55mm, 86.D084.1\*\*\*.\*\*75mm ,86.D084.2\*\*\*.\*\*95mm,86.D085.0\*\*\*.\*\*55\*55mm,86.D085.1\*\*\*.\*\*75\*75mm

86.D085.2\*\*\*.\*\*95\*95mm,86.D086.0\*\*\*.\*\*57mm,86.D086.1\*\*\*.\*\* 77mm,86.D086.2\*\*\*.\*\*97mm

86.D087.0\*\*\*.\*\*57\*57mm,86.D087.1\*\*\*.\*\* 77\*77mm,86.D087.2\*\*\*.\*\*97\*97mm,86.DS84.1\*\*\*.\*\*75mm,86.DS84.2\*\*\*.\*\*95mm 86.DS85.1\*\*\*.\*\*75\*75mm,86.DS85.2\*\*\*.\*\*95\*95mm,86.DS86.1\*\*\*.\*\* 77mm,86.DS86.2\*\*\*.\*\* 97mm,86.DS87.1\*\*\*.\*\*77\*77mm 86.DS87.2\*\*\*.\*\*97\*97mm,86.D284.0\*\*\*.\*\*128\*67mm,86.D284.1\*\*\*.\*\*179\*91mm,86.D284.2\*\*\*.\*\*223\*112mm 86.D285.0\*\*\*.\*\*122\*60mm,86.D285.1\*\*\*.\*\*164\*77mm,86.D285.2\*\*\*.\*\*207\*95mm,86.D286.0\*\*\*.\*\*128\*67mm 86.D285.0\*\*\*.\*\*180\*90mm,86.D286.2\*\*\*.\*\*225\*111mm,86.D287.0\*\*\*.\*\*118\*58mm,86.D287.1\*\*\*.\*\*165\*77mm 86.D287.2\*\*\*.\*\*209\*97mm