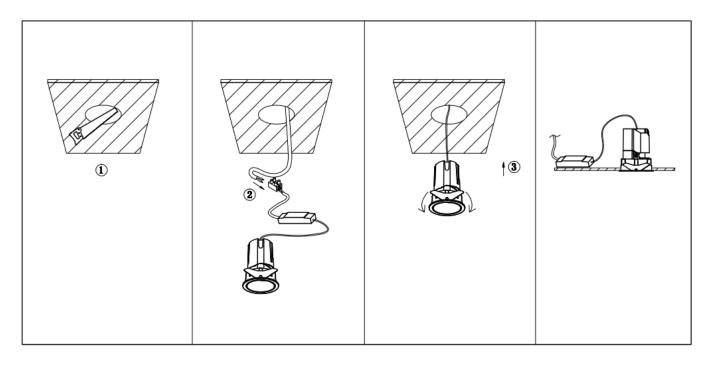

## Item code 86.D287.0449.02

- Installation and wiring of luminaire must be in accordance with all applicable local codes.
- Installation, inspection, and maintenance of luminaires should be performed by a qualified
- electrician.
- DO NOT make or alter any open holes in the luminaire. Do not modify the luminaire.
- DO NOT install damaged product.
- Make sure electrical power is OFF before and during installation and maintenance.
- Make sure the equipment is properly grounded.
- Make sure the supply voltage is same as the rated fixture voltage.