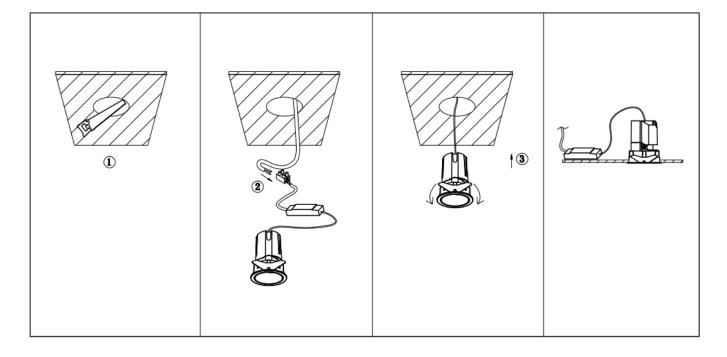

## Item code 86.D287.1311.01

- Installation and wiring of luminaire must be in accordance with all applicable local codes.
- Installation, inspection, and maintenance of luminaires should be performed by a qualified electrician.
- DO NOT make or alter any open holes in the luminaire. Do not modify the luminaire.
- DO NOT install damaged product.
- Make sure electrical power is OFF before and during installation and maintenance.
- Make sure the equipment is properly grounded.
- Make sure the supply voltage is same as the rated fixture voltage.