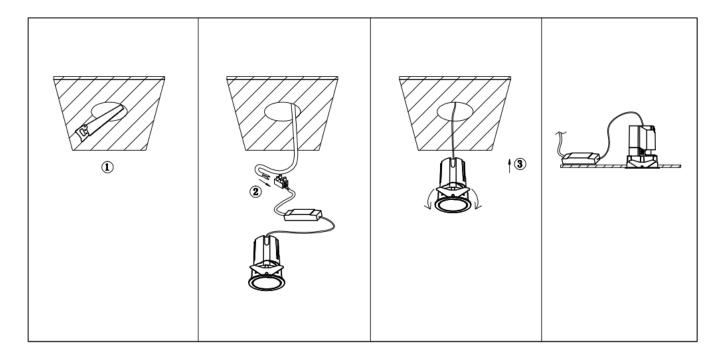

## Item code 86.D287.1311.02

- Installation and wiring of luminaire must be in accordance with all applicable local codes.
- Installation, inspection, and maintenance of luminaires should be performed by a qualified electrician.
- DO NOT make or alter any open holes in the luminaire. Do not modify the luminaire.
- DO NOT install damaged product.
- Make sure electrical power is OFF before and during installation and maintenance.
- Make sure the equipment is properly grounded.
- Make sure the supply voltage is same as the rated fixture voltage.