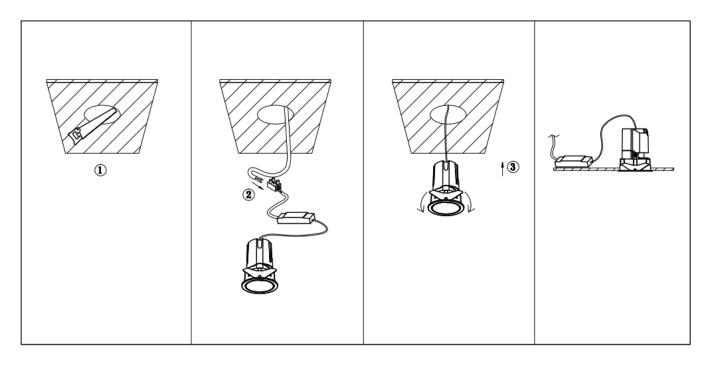

## Item code 86.D287.1313.01

- Installation and wiring of luminaire must be in accordance with all applicable local codes.
- Installation, inspection, and maintenance of luminaires should be performed by a qualified
- electrician.
- DO NOT make or alter any open holes in the luminaire. Do not modify the luminaire.
- DO NOT install damaged product.
- Make sure electrical power is OFF before and during installation and maintenance.
- Make sure the equipment is properly grounded.
- Make sure the supply voltage is same as the rated fixture voltage.