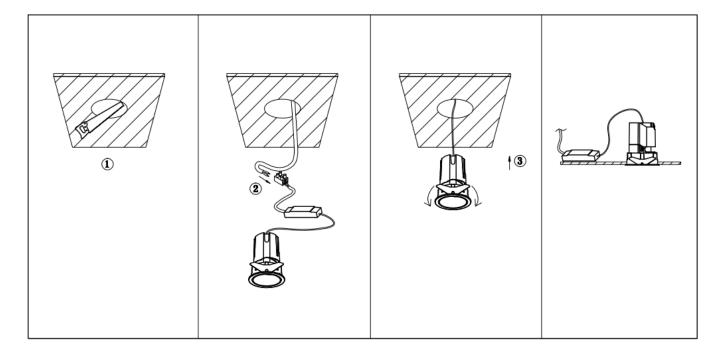

## Item code 86.D287.1313.02

- Installation and wiring of luminaire must be in accordance with all applicable local codes.
- Installation, inspection, and maintenance of luminaires should be performed by a qualified electrician.
- DO NOT make or alter any open holes in the luminaire. Do not modify the luminaire.
- DO NOT install damaged product.
- Make sure electrical power is OFF before and during installation and maintenance.
- Make sure the equipment is properly grounded.
- Make sure the supply voltage is same as the rated fixture voltage.