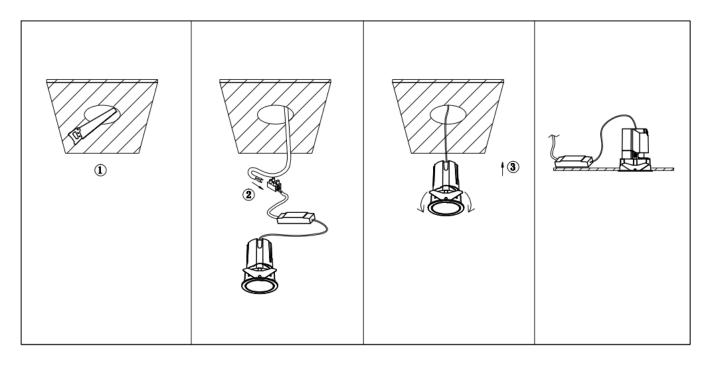

## Item code 86.D287.1319.01

- Installation and wiring of luminaire must be in accordance with all applicable local codes.
- Installation, inspection, and maintenance of luminaires should be performed by a qualified
- electrician.
- DO NOT make or alter any open holes in the luminaire. Do not modify the luminaire.
- DO NOT install damaged product.
- Make sure electrical power is OFF before and during installation and maintenance.
- Make sure the equipment is properly grounded.
- Make sure the supply voltage is same as the rated fixture voltage.

Cut out in the right size: 86.D084.0\*\*\*.\*\* 55mm, 86.D084.1\*\*\*.\*\*75mm ,86.D084.2\*\*\*.\*\*95mm,86.D085.0\*\*\*.\*\*55\*55mm,86.D085.1\*\*\*.\*\*75\*75mm

86.D085.2\*\*\*.\*\*95\*95mm,86.D086.0\*\*\*.\*\*57mm,86.D086.1\*\*\*.\*\* 77mm,86.D086.2\*\*\*.\*\*97mm

86.D087.0\*\*\*.\*\*57\*57mm,86.D087.1\*\*\*.\*\* 77\*77mm,86.D087.2\*\*\*.\*\*97\*97mm,86.DS84.1\*\*\*.\*\*75mm,86.DS84.2\*\*\*.\*\*95mm 86.DS85.1\*\*\*.\*\*75\*75mm,86.DS85.2\*\*\*.\*\*95\*95mm,86.DS86.1\*\*\*.\*\* 77mm,86.DS86.2\*\*\*.\*\* 97mm,86.DS87.1\*\*\*.\*\*77\*77mm 86.DS87.2\*\*\*.\*\*97\*97mm,86.D284.0\*\*\*.\*\*128\*67mm,86.D284.1\*\*\*.\*\*179\*91mm,86.D284.2\*\*\*.\*\*223\*112mm 86.D285.0\*\*\*.\*\*122\*60mm,86.D285.1\*\*\*.\*\*164\*77mm,86.D285.2\*\*\*.\*\*207\*95mm,86.D286.0\*\*\*.\*\*128\*67mm 86.D286.1\*\*\*.\*\*180\*90mm,86.D286.2\*\*\*.\*\*225\*111mm,86.D287.0\*\*\*.\*\*118\*58mm,86.D287.1\*\*\*.\*\*165\*77mm 86.D287.2\*\*\*.\*\*209\*97mm