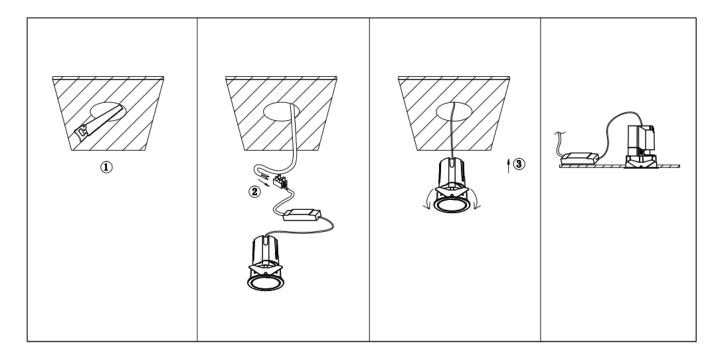

## Item code 86.D287.1321.01

- Installation and wiring of luminaire must be in accordance with all applicable local codes.
- Installation, inspection, and maintenance of luminaires should be performed by a qualified electrician.
- DO NOT make or alter any open holes in the luminaire. Do not modify the luminaire.
- DO NOT install damaged product.
- Make sure electrical power is OFF before and during installation and maintenance.
- Make sure the equipment is properly grounded.
- Make sure the supply voltage is same as the rated fixture voltage.