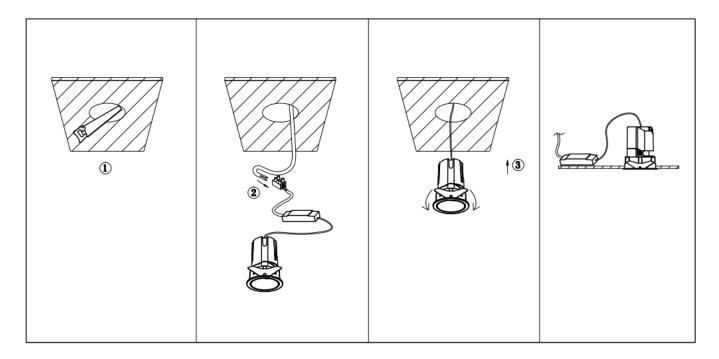

## Item code 86.D287.1321.02

- Installation and wiring of luminaire must be in accordance with all applicable local codes.
- Installation, inspection, and maintenance of luminaires should be performed by a qualified electrician.
- DO NOT make or alter any open holes in the luminaire. Do not modify the luminaire.
- DO NOT install damaged product.
- Make sure electrical power is OFF before and during installation and maintenance.
- Make sure the equipment is properly grounded.
- Make sure the supply voltage is same as the rated fixture voltage.

Cut out in the right size: 86.D084.0\*\*\*.\*\* 55mm, 86.D084.1\*\*\*.\*\*75mm, 86.D084.2\*\*\*.\*\*95mm, 86.D085.1\*\*\*.\*\*55\*55mm, 86.D085.1\*\*\*.\*\*75\*75mm

86.D085.2\*\*\*.\*\*95\*95mm,86.D086.0\*\*\*.\*\*57mm,86.D086.1\*\*\*.\*\* 77mm,86.D086.2\*\*\*.\*\*97mm

 $86. D087.0^{***}.^{**}57^{*5}7mm, 86. D087.1^{***}.^{**}77^{*7}7mm, 86. D087.2^{***}.^{**}97^{*9}7mm, 86. DS84.1^{***}.^{**}75mm, 86. DS84.2^{***}.^{**}95mm, 86. DS85.1^{***}.^{**}75^{*7}57mm, 86. DS85.2^{***}.^{**}95^{*9}5mm, 86. DS86.1^{***}.^{**}77mm, 86. DS86.2^{***}.^{**}97^{*9}7mm, 86. DS87.1^{***}.^{**}77^{*7}7mm, 86. DS87.2^{***}.^{**}97^{*9}7mm, 86. DS87.1^{***}.^{**}128^{*6}7mm, 86. DS84.1^{***}.^{**}179^{*9}1mm, 86. DS84.2^{***}.^{**}223^{*1}12mm$ 86.D285.0\*\*\*.\*\*122\*60mm,86.D285.1\*\*\*.\*\*164\*77mm,86.D285.2\*\*\*.\*\*207\*95mm,86.D286.0\*\*\*.\*\*128\*67mm 86.D286.1\*\*\*.\*\*180\*90mm,86.D286.2\*\*\*.\*\*225\*111mm,86.D287.0\*\*\*.\*\*118\*58mm,86.D287.1\*\*\*.\*\*165\*77mm 86.D287.2\*\*\*.\*\*209\*97mm