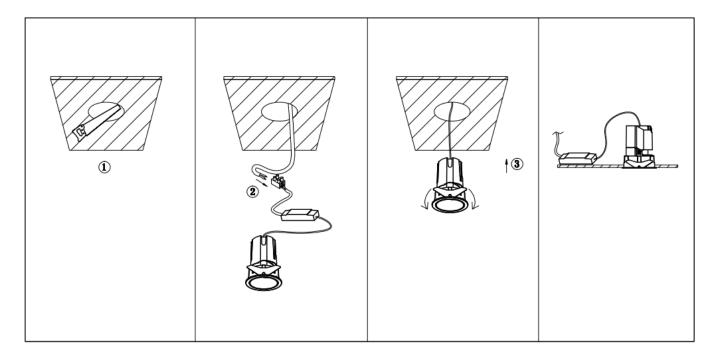

## Item code 86.D287.1323.01

- Installation and wiring of luminaire must be in accordance with all applicable local codes.
- Installation, inspection, and maintenance of luminaires should be performed by a qualified electrician.
- DO NOT make or alter any open holes in the luminaire. Do not modify the luminaire.
- DO NOT install damaged product.
- Make sure electrical power is OFF before and during installation and maintenance.
- Make sure the equipment is properly grounded.
- Make sure the supply voltage is same as the rated fixture voltage.

Cut out in the right size: 86.D084.0\*\*\*.\*\* 55mm, 86.D084.1\*\*\*.\*\*75mm, 86.D084.2\*\*\*.\*\*95mm, 86.D085.1\*\*\*.\*\*55\*55mm, 86.D085.1\*\*\*.\*\*75\*75mm

86.D085.2\*\*\*.\*\*95\*95mm,86.D086.0\*\*\*.\*\*57mm,86.D086.1\*\*\*.\*\* 77mm,86.D086.2\*\*\*.\*\*97mm

 $86. D087.0^{***}.^{**}57^{*5}7mm, 86. D087.1^{***}.^{**}77^{*7}7mm, 86. D087.2^{***}.^{**}97^{*9}7mm, 86. DS84.1^{***}.^{**}75mm, 86. DS84.2^{***}.^{**}95mm, 86. DS85.1^{***}.^{**}75^{*7}57mm, 86. DS85.2^{***}.^{**}95^{*9}5mm, 86. DS86.1^{***}.^{**}77mm, 86. DS86.2^{***}.^{**}97^{*9}7mm, 86. DS87.1^{***}.^{**}77^{*7}7mm, 86. DS87.2^{***}.^{**}97^{*9}7mm, 86. DS87.1^{***}.^{**}128^{*6}7mm, 86. DS84.1^{***}.^{**}179^{*9}1mm, 86. DS84.2^{***}.^{**}223^{*1}12mm$ 86.D285.0\*\*\*.\*\*122\*60mm,86.D285.1\*\*\*.\*\*164\*77mm,86.D285.2\*\*\*.\*\*207\*95mm,86.D286.0\*\*\*.\*\*128\*67mm 86.D286.1\*\*\*.\*\*180\*90mm,86.D286.2\*\*\*.\*\*225\*111mm,86.D287.0\*\*\*.\*\*118\*58mm,86.D287.1\*\*\*.\*\*165\*77mm 86.D287.2\*\*\*.\*\*209\*97mm