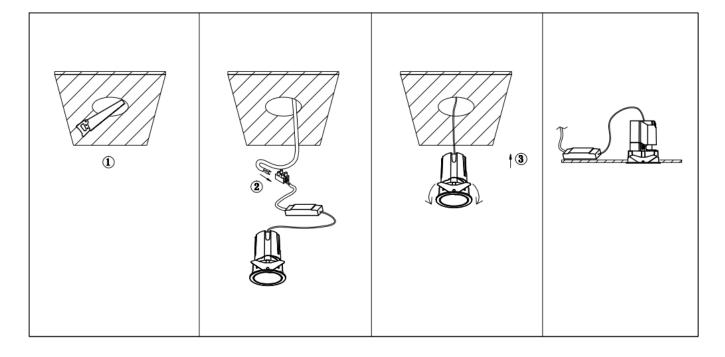

## Item code 86.D287.1323.02

- Installation and wiring of luminaire must be in accordance with all applicable local codes.
- Installation, inspection, and maintenance of luminaires should be performed by a qualified electrician.
- DO NOT make or alter any open holes in the luminaire. Do not modify the luminaire.
- DO NOT install damaged product.
- Make sure electrical power is OFF before and during installation and maintenance.
- Make sure the equipment is properly grounded.
- Make sure the supply voltage is same as the rated fixture voltage.