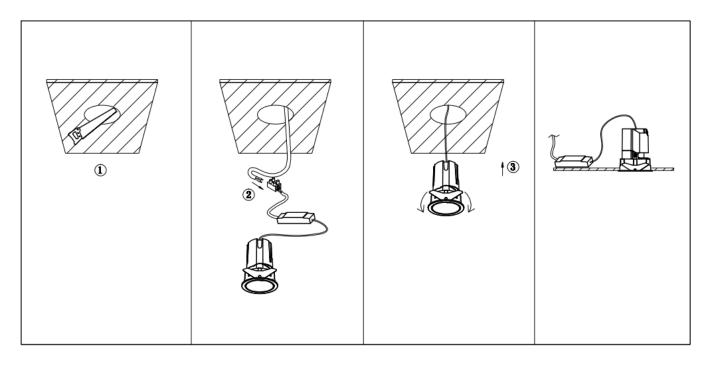

## Item code 86.D287.1329.02

- Installation and wiring of luminaire must be in accordance with all applicable local codes.
- Installation, inspection, and maintenance of luminaires should be performed by a qualified
- electrician.
- DO NOT make or alter any open holes in the luminaire. Do not modify the luminaire.
- DO NOT install damaged product.
- Make sure electrical power is OFF before and during installation and maintenance.
- Make sure the equipment is properly grounded.
- Make sure the supply voltage is same as the rated fixture voltage.

Cut out in the right size: 86.D084.0\*\*\*.\*\* 55mm, 86.D084.1\*\*\*.\*\*75mm ,86.D084.2\*\*\*.\*\*95mm,86.D085.0\*\*\*.\*\*55\*55mm,86.D085.1\*\*\*.\*\*75\*75mm

86.D085.2\*\*\*.\*\*95\*95mm,86.D086.0\*\*\*.\*\*57mm,86.D086.1\*\*\*.\*\* 77mm,86.D086.2\*\*\*.\*\*97mm

86.D087.0\*\*\*.\*\*57\*57mm,86.D087.1\*\*\*.\*\* 77\*77mm,86.D087.2\*\*\*.\*\*97\*97mm,86.DS84.1\*\*\*.\*\*75mm,86.DS84.2\*\*\*.\*\*95mm 86.DS85.1\*\*\*.\*\*75\*75mm,86.DS85.2\*\*\*.\*\*95\*95mm,86.DS86.1\*\*\*.\*\* 77mm,86.DS86.2\*\*\*.\*\* 97mm,86.DS87.1\*\*\*.\*\*77\*77mm 86.DS87.2\*\*\*.\*\*97\*97mm,86.D284.0\*\*\*.\*\*128\*67mm,86.D284.1\*\*\*.\*\*179\*91mm,86.D284.2\*\*\*.\*\*223\*112mm 86.D285.0\*\*\*.\*\*122\*60mm,86.D285.1\*\*\*.\*\*164\*77mm,86.D285.2\*\*\*.\*\*207\*95mm,86.D286.0\*\*\*.\*\*128\*67mm 86.D286.1\*\*\*.\*\*180\*90mm,86.D286.2\*\*\*.\*\*225\*111mm,86.D287.0\*\*\*.\*\*118\*58mm,86.D287.1\*\*\*.\*\*165\*77mm 86.D287.2\*\*\*.\*\*209\*97mm